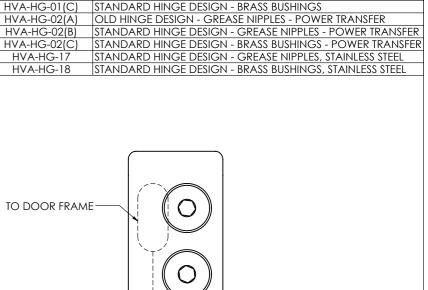

OPTIONS:
POWER TRANSFER - SPECIFY HVA-HG-02(C)
STAINLESS STEEL AVAILABLE - SPECIFY HVA-HG-18

OLD HINGE DESIGN - GREASE NIPPLES STANDARD HINGE DESIGN - GREASE NIPPLES

DESCRIPTION

PART NUMBER HVA-HG-01(A)

HVA-HG-01(B)