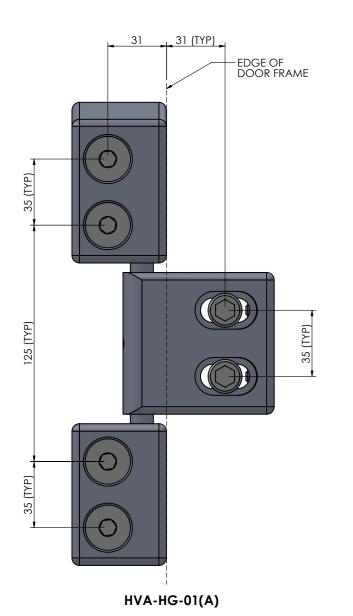

HINGE DESIGN WITH A GREASE NIPPLE
FIXINGS SUPPLIED PER PAIR ARE AS FOLLOWS:
(8) M12 x 40mm CSK UNBRAKO MECH GAL SCREW
(4) M12 x 40mm SOCKET HEAD UNBRAKOMECH GAL SCREW
MILD STEEL WITH A ZINC PLATE FINISH COMMONLY USED IN W.A

## HVA-HG-01(B)

HINGE DESIGN WITH A GREASE NIPPLE
FIXINGS SUPPLIED PER PAIR ARE AS FOLLOWS:
(8) M12 x 40mm CSK UNBRAKO MECH GAL SCREW
(4) M12 x 40mm SOCKET HEAD UNBRAKOMECH GAL SCREW
MILD STEEL WITH A ZINC PLATE FINISH
COMMONLY USED IN VICTORIAN PRISONS
SF USED 2010-2022

OPTIONS:
POWER TRANSFER - SPECIFY HVA-HG-02(B)
STAINLESS STEEL AVAILABLE - SPECIFY HVA-HG-17