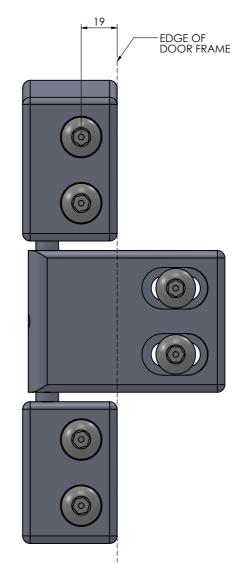

## HVA-HG-01(C)

HINGE DESIGN WITH A BRONZE BUSH FIXINGS SUPPLIED PER PAIR ARE AS FOLLOWS: (12) M12 x 40mm BUTTON POST HEX S/S 304 SCREW MILD STEEL WITH A ZINC PLATE FINISH **NEW STYLE HINGE** SF USED 2020+

OPTIONS:
POWER TRANSFER - SPECIFY HVA-HG-02(C)
STAINLESS STEEL AVAILABLE - SPECIFY HVA-HG-18

OLD HINGE DESIGN - GREASE NIPPLES STANDARD HINGE DESIGN - GREASE NIPPLES

DESCRIPTION

PART NUMBER HVA-HG-01(A)

HVA-HG-01(B)