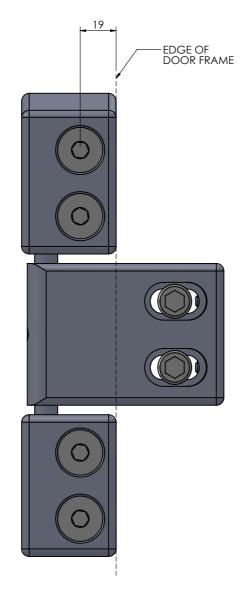

## HVA-HG-01(C)

HINGE DESIGN WITH A BRONZE BUSH FIXINGS SUPPLIED PER PAIR ARE AS FOLLOWS: (12) M12 x 40mm BUTTON POST HEX S/S 304 SCREW MILD STEEL WITH A ZINC PLATE FINISH **NEW STYLE HINGE** SF USED 2020+

OPTIONS:
POWER TRANSFER - SPECIFY HVA-HG-02(C)
STAINLESS STEEL AVAILABLE - SPECIFY HVA-HG-18

OLD HINGE DESIGN - GREASE NIPPLES STANDARD HINGE DESIGN - GREASE NIPPLES

DESCRIPTION

PART NUMBER HVA-HG-01(A)

HVA-HG-01(B)